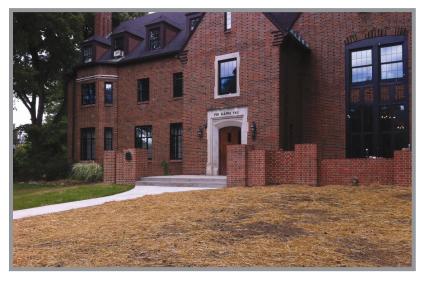

## OMICRON CHAPTER OF PHI KAPPA TAU

ESTIHTHN

Dear Brother <<Last Name>>,

Omicron changes lives...and now you have an opportunity to leave a permanent legacy of your time at Phi Kappa Tau.

Just as bricks lay the foundation to buildings, fraternities are the foundation to friendships, leadership development and coming of age in college. As part of our Building Men of Character campaign to renovate the house and raise scholarship funds, we are also creating a new front porch that will include a brick patio and walkway. This addition will add tremendous curb appeal to the house, be a great location to host events and provide an awesome space for

undergraduates to spend time. In fact, they have helped to pay for this project with their pledges to the capital effort. We are selling bricks so that you can always be part of Omicron, whether you get to State College once a month, once a decade or haven't been back since graduation.

Your brick can have your first name, last name and initiation year or you can purchase a brick

in honor of your pledge class or an individual member. We will be dedicating the patio at Homecoming, Saturday, October 12th, with a ceremony. If you place your brick order by September 15th, your brick will also be part of the initial patio laying this fall. We will offer the opportunity to add a brick each semester. Bricks are \$150 each and you can order your piece of Phi Kappa Tau history below. Don't miss the chance to be part of this special effort and commemorate your time at Omicron.