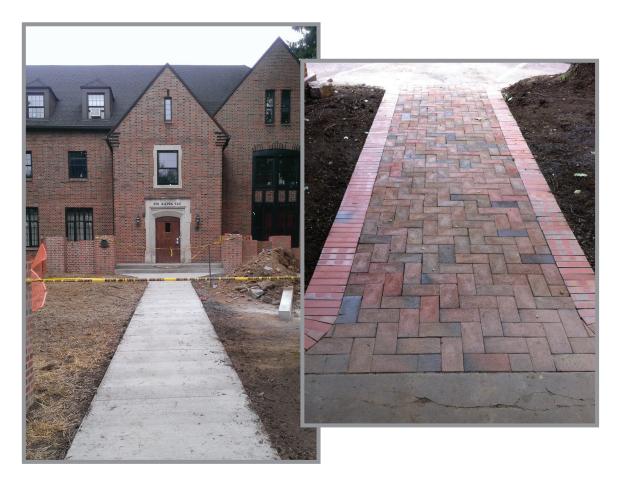

## OMICRON CHAPTER OF PHI KAPPA TAU

ESTIHTHN

Dear Brother <<Last Name>>,

Omicron changes lives...and now you have an opportunity to leave a permanent legacy of your time at Phi Kappa Tau.

Just as bricks lay the foundation to buildings, fraternities are the foundation to friendships, leadership development and coming of age in college. As part of our Building Men of Character campaign to renovate the house and raise scholarship funds, we are also creating a new front porch that will include a brick patio and walkway. This addition will add tremendous curb appeal to the house, be a great location to host events and provide an awesome space for

undergraduates to spend time. In fact, they have helped to pay for this project with their pledges to the capital effort. We are selling bricks so that you can always be part of Omicron, whether you get to State College once a month, once a decade or haven't been back since graduation.

Your brick can have your first name, last name and initiation year or you can purchase a brick

in honor of your pledge class or an individual member. We will be dedicating the patio at Homecoming, Saturday, October 12th, with a ceremony. If you place your brick order by September 15th, your brick will also be part of the initial patio laying this fall. We will offer the opportunity to add a brick each semester. Bricks are \$150 each and you can order your piece of Phi Kappa Tau history below. Don't miss the chance to be part of this special effort and commemorate your time at Omicron.