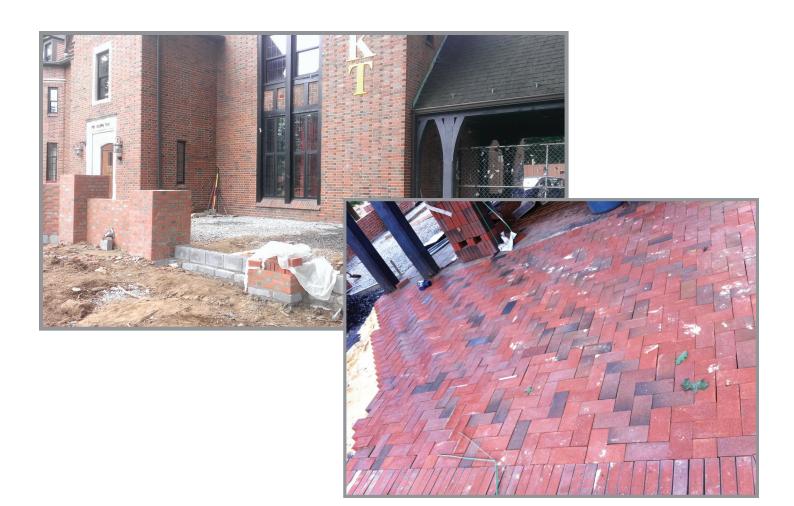

## OMICRON CHAPTER OF PHI KAPPA TAU

ESTIHTHN

Dear Brother <<Last Name>>,

Omicron changes lives...and now you have an opportunity to leave a permanent legacy of your time at Phi Kappa Tau.

Just as bricks lay the foundation to buildings, fraternities are the foundation to friendships, leadership development and coming of age in college. As part of our Building Men of Character campaign to renovate the house and raise scholarship funds, we are also creating a new front porch that will include a brick patio and walkway. This addition will add tremendous curb appeal to the house, be a great location to host events and provide an awesome space for

undergraduates to spend time. In fact, they have helped to pay for this project with their pledges to the capital effort. We are selling bricks so that you can always be part of Omicron, whether you get to State College once a month, once a decade or haven't been back since graduation.

Your brick can have your first name, last name and initiation year or you can purchase a brick

in honor of your pledge class or an individual member. We will be dedicating the patio at Homecoming, Saturday, October 12th, with a ceremony. If you place your brick order by September 15th, your brick will also be part of the initial patio laying this fall. We will offer the opportunity to add a brick each semester. Bricks are \$150 each and you can order your piece of Phi Kappa Tau history below. Don't miss the chance to be part of this special effort and commemorate your time at Omicron.