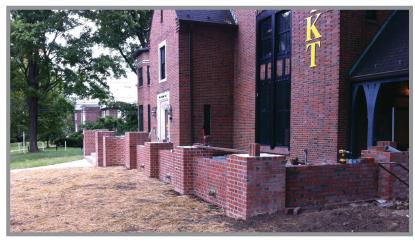

## OMICRON CHAPTER OF PHI KAPPA TAU

ESTIHTHN

Dear Brother <<Last Name>>,

Omicron changes lives...and now you have an opportunity to leave a permanent legacy of your time at Phi Kappa Tau.

Just as bricks lay the foundation to buildings, fraternities are the foundation to friendships, leadership development and coming of age in college. As part of our Building Men of Character campaign to renovate the house and raise scholarship funds, we are also creating a new front porch that will include a brick patio and walkway. This addition will add tremendous curb appeal to the house, be a great location to host events and provide an awesome space for

undergraduates to spend time. In fact, they have helped to pay for this project with their pledges to the capital effort. We are selling bricks so that you can always be part of Omicron, whether you get to State College once a month, once a decade or haven't been back since graduation.

Your brick can have your first name, last name and initiation year or you can purchase a brick

in honor of your pledge class or an individual member. We will be dedicating the patio at Homecoming, Saturday, October 12th, with a ceremony. If you place your brick order by September 15th, your brick will also be part of the initial patio laying this fall. We will offer the opportunity to add a brick each semester. Bricks are \$150 each and you can order your piece of Phi Kappa Tau history below. Don't miss the chance to be part of this special effort and commemorate your time at Omicron.